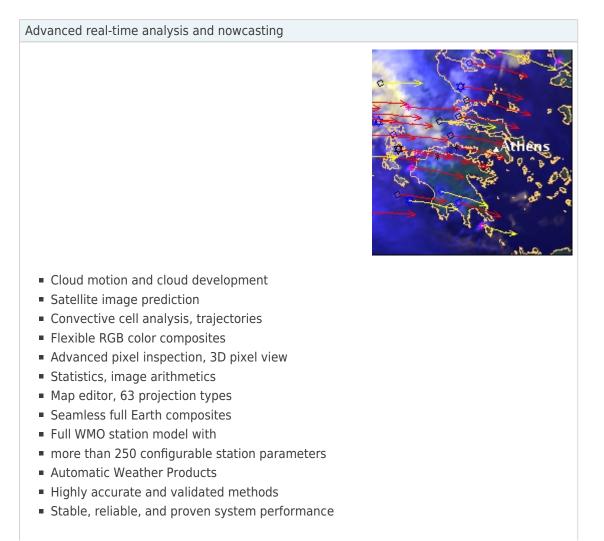

## CineSat opens to you a look into the near future

A special feature is the convincing, high quality prediction of satellite images several hours ahead. CineSat's special strength is the real-time computation of unique analysis and forecast products. But you will also find all other tools and features you may expect from a modern weather analysis and forecasting software.

## CineSat Highlights - Nowcasting, Analysis, Display

- Process geostationary & polar orbiting satellites
- Rich interface set: GIF, PNG, BMP, JPG, TIFF, HDF5, PGM, PS, EPS, GRIB, BUFR,
- HRIT, LRIT, HRPT, all standard MSG data formats, open data interface ...
- Automated and interactive processing
- Analysis tools, more than hundred image processing functions
- Easy set-up of automated processing chains
- Full 8/10/12/16-bit and 24-bit True Color processing
- Automatically update your website with real-time animations
- AVI & MPEG movies of selected regions
- Motion-interpolated movies
- Universal image browser at breath-taking speed
- Interface to standard GIS overlay formats
- Drawing Tool, Front Editor, geographical data sets
- Unlimited number of overlay layers
- Convenient and fast handling of full-size satellite images
- Open dozens or even hundreds of concurrent display windows
- Simultaneous zoom and scroll in all open windows
- Fast animation of more than a Gigabyte of image data
- Interactive zoom and pan even during running animation